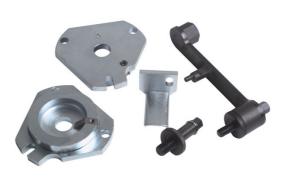

## **Engine Timing Set - for Fiat 1.6 16v**

Designed specifically for the 1.6L and 2.0L 16 valve Fiat petrol engines from 1993 to 2012, including both turbocharged and naturally aspirated variants.

## **Additional Information**

- Engine timing locking set for Brava, Bravo, Coupé, Marea, Marea Weekend, Tipo, Stilo 1.6 12v & 16v.
- Engine codes: 182 A4.000, 182 A6.000, 182 B6.000.
- The tensioning tool includes the facility to interchange the connection screw from M8 to M10 as introduced on models from 2000 onwards.
- Camshaft locking tool (inlet) (OEM 1 860 874 000), camshaft locking tool (exhaust) (OEM 1 860 874 000), flywheel locking tool (OEM 1 860 771 000), tensioning tool (OEM 1 860 876 000).
- · Made in Sheffield.