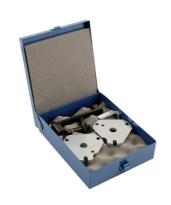

## **Engine Timing Set - for Fiat 1.6 16v**

Designed specifically for the 1.6L and 2.0L 16 valve Fiat petrol engines from 1993 to 2012, including both turbocharged and naturally aspirated variants.

## **Additional Information**

- Engine timing locking set for Brava, Bravo, Coupé, Marea, Marea Weekend, Tipo, Stilo 1.6 12v & 16v.
- Engine codes: 182 A4.000, 182 A6.000, 182 B6.000.
- The tensioning tool includes the facility to interchange the connection screw from M8 to M10 as introduced on models from 2000 onwards.
- Camshaft locking tool (inlet) (OEM 1 860 874 000), camshaft locking tool (exhaust) (OEM 1 860 874 000), flywheel locking tool (OEM 1 860 771 000), tensioning tool (OEM 1 860 876 000).
- · Made in Sheffield.