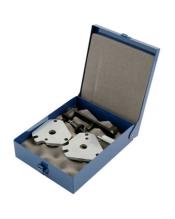

## **Engine Timing Set - for Fiat 1.6 16v**

Designed specifically for the 1.6L and 2.0L 16 valve Fiat petrol engines from 1993 to 2012, including both turbocharged and naturally aspirated variants.

## **Additional Information**

- Engine timing locking set for Brava, Bravo, Coupé, Marea, Marea Weekend, Tipo, Stilo 1.6 12v & 16v.
- Engine codes: 182 A4.000, 182 A6.000, 182 B6.000.
- The tensioning tool includes the facility to interchange the connection screw from M8 to M10 as introduced on models from 2000 onwards.
- Camshaft locking tool (inlet) (OEM 1 860 874 000), camshaft locking tool (exhaust) (OEM 1 860 874 000), flywheel locking tool (OEM 1 860 771 000), tensioning tool (OEM 1 860 876 000).
- · Made in Sheffield.